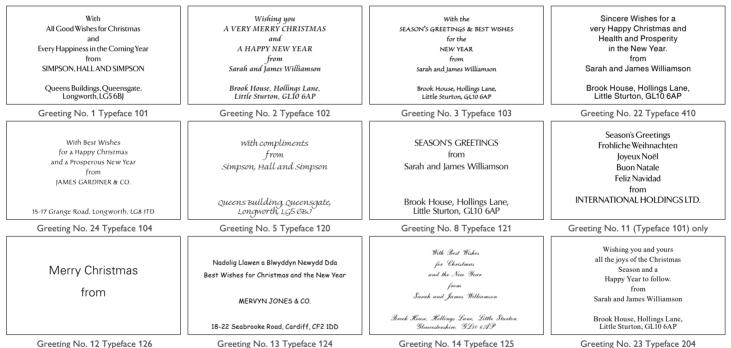

Add any additional instructions or information you can't fit on the order form in the special instructions box, or on a separate sheet.

Select a typeface from the options below. If no choice is made we will use typeface 101.

- 101 TF Arrow
- 123 Nelison Casual • **102** – Cataneo • 124 – Comic Sans
- **103 –** Sanvito
- 104 Carolina
- **120** *Fine* Hand
- 121 Optima
- 122 AT Pelican
- **127** Monotype Corsiva • **128 –** Life - Roman

• 125 – Formal Script

• **126** – Univers

- 129 Grimshaw Hand
- 222 TRAJAN • 309 – Tekton

• 204 – Times New Roman

- 400 Hoop Teript One
- 403 Humanist
- 410 Helvetica

Select a greeting from those shown or create your own greeting of up to 4 lines. If no choice is made Greeting 1 will be used. For calendars you can choose one of the greetings offered or create your own message.