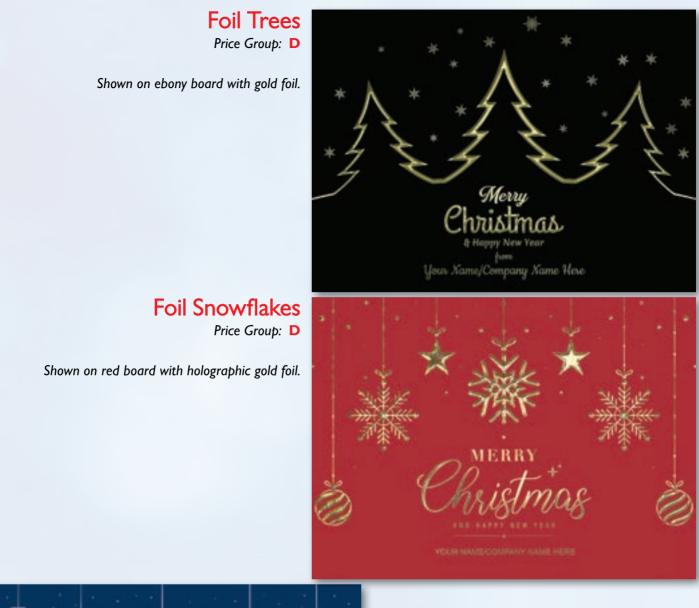

# **Baubles & Snowflakes**

Price Group: D

Shown on blue board with silver foil.

| Please quote the code for the             | Please add your choice of foil colour to the order form |                 |                      |                              |
|-------------------------------------------|---------------------------------------------------------|-----------------|----------------------|------------------------------|
| BOARD COLOUR                              | Foil Trees                                              | Foil Snowflakes | Baubles & Snowflakes | Silver<br>Holographic Silver |
| Ebony                                     | AG015EB                                                 | AG030EB         | AG034EB              | Gold                         |
| Imperial Blue                             | AG015IB                                                 | AG030IB         | AG034IB              | Holographic Gold             |
| Purple                                    | AG015PU                                                 | AG030PU         | AG034PU              | Red                          |
| Red                                       | AG015RE                                                 | AG030RE         | AG034RE              | Green                        |
| All colours shown are a representation of | only.                                                   |                 |                      |                              |