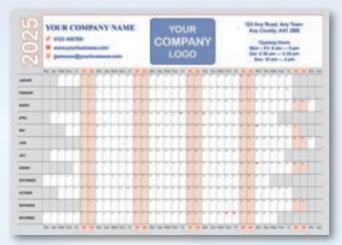

# Wall Planners

Red & White Price Group: B Product Code: AGC0588

Coloured Months Price Group: B Product Code: AGC0589