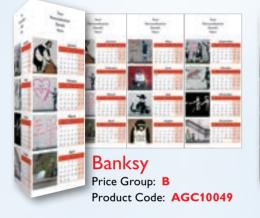

# Folding Desk Calendars

Banksy Folding Desk Price Group: B Product Code: AGC1049